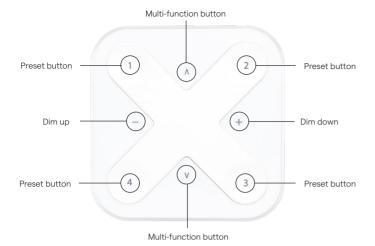

#### **Battery life**

2-5 years, depending on usage

The preset buttons on the Xpress can be configured via the Casambi app. A light indicates the selected preset.

#### Dim up, dim down

Soft dimming of the last selected preset

#### Multi-function buttons

- Change the colour temperature with 25 Kelvin
- Change of the Indirect/direct relationship

#### **Preset buttons**

- Individual control of light fixtures
- Group control
- Control of all lights
- Create scenarios
- Create animations