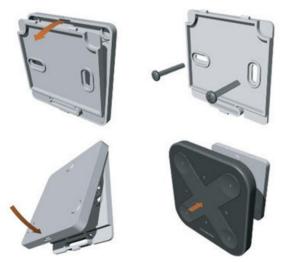

### Mounting

Xpress is equipped with magnets for easy attachment to the mounting plate. The mounting plate is included.